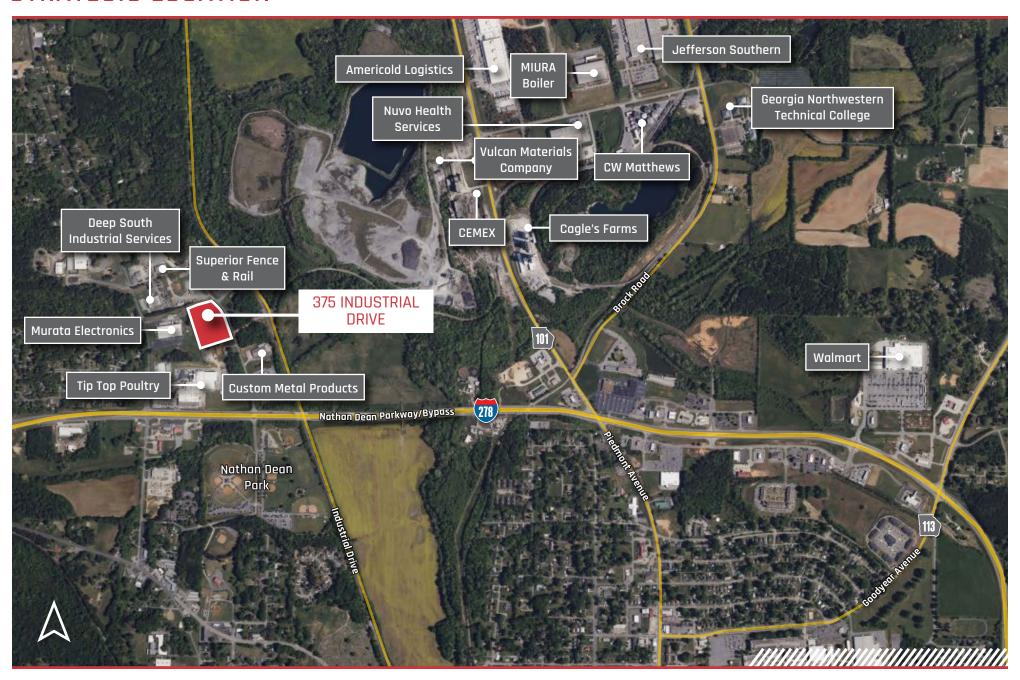

x 12'H
- (1) 14'W x 14'H



8'H Concrete Exterior Wall Protectors



Motion Activated T-5 Warehouse Lights



Metal Skin Steel Frame Construction



**Enclosed Power & Server Room with HVAC** 



Wall Height

30' @Eaves, 40' @Center-Point



**Not Sprinklered** 



2 Side Ventilation Fans



12" Concrete Slab Warehouse Floor Excellent Condition



**Heavy Power** 



Renovated in 2024



#### YARD AREA

Exterior Fully Paved Concrete & Asphalt Apron

Fully Fenced & Screened 10'H

2 Access Gates, 1 on each Side of Building - Double Access, 1 Sliding, 1 Swinging 3 Exterior Electrical Transformers (see page 4)

1 Oversized Wash Out with Filtration System

Exterior Weight Scales

Exterior Loading Platforms, 1 with Leveler

### PROPERTY PHOTOS



#### PROPERTY PHOTOS



#### STRATEGIC LOCATION



# 375 INDUSTRIAL DRIVE ROCKMART, GA 30153 Na Brannen Goddard For more information please contact: MIKE POWELL 404 812 4052 | mpowell@naibg.com ANDREW WEBB 404 812 4058 | awebb@naibg.com Information is deemed from reliable sources. No warranty is made as to its accuracy.