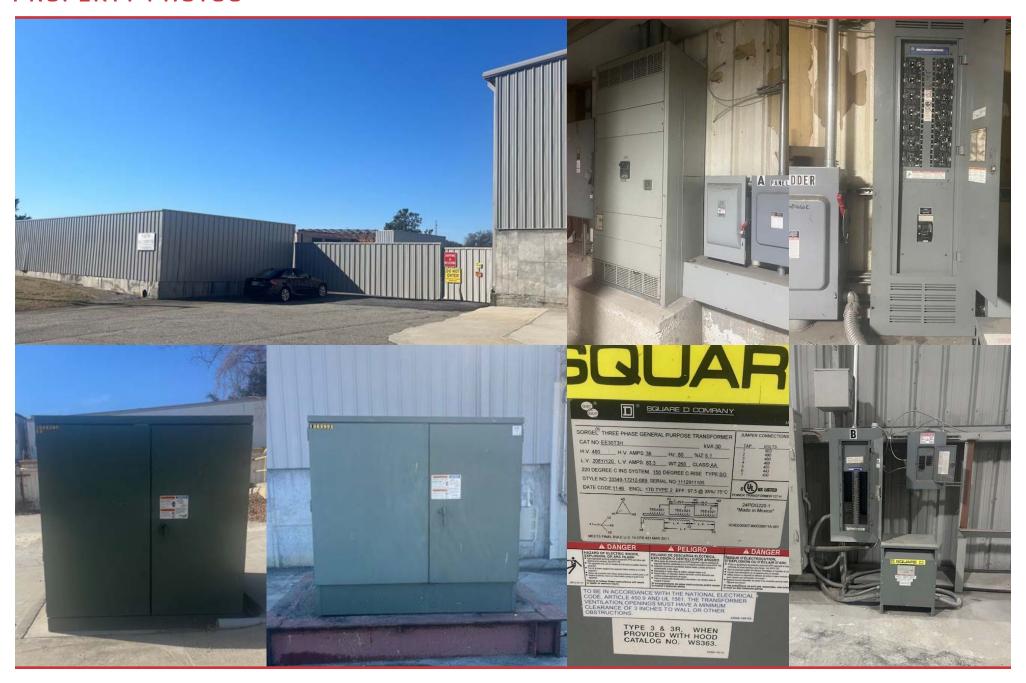

#### PROPERTY PHOTOS

**Heavy Power** 

Renovated in 2024

#### YARD AREA

Exterior Fully Paved Concrete & Asphalt Apron

Fully Fenced & Screened 10'H

2 Access Gates, 1 on each Side of Building - Double Access, 1 Sliding, 1 Swinging 3 Exterior Electrical Transformers (see page 4)