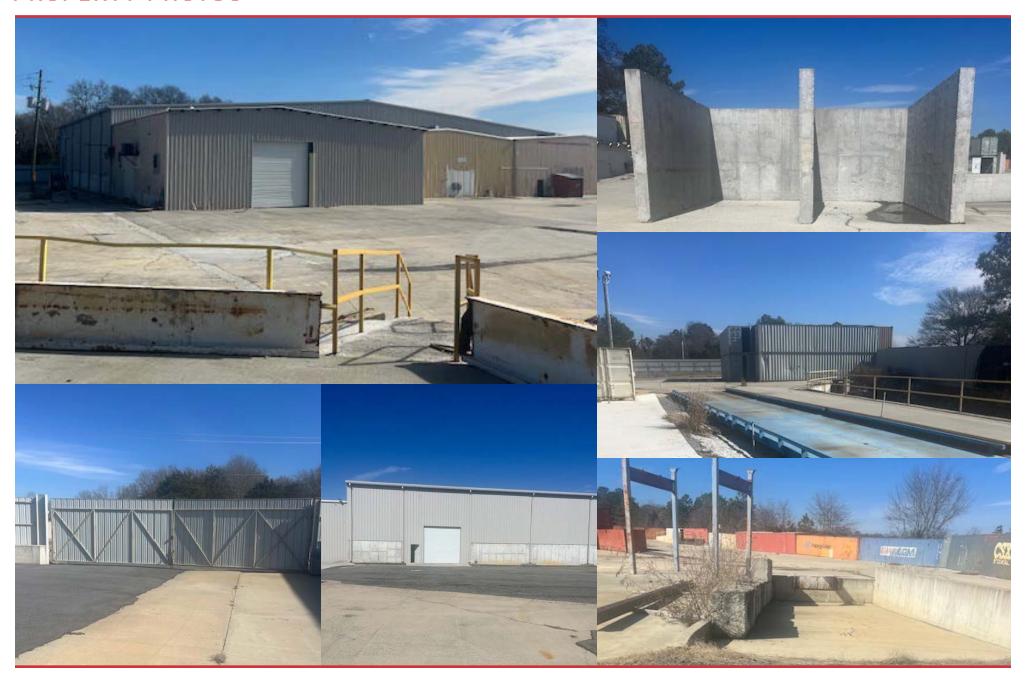

### PROPERTY PHOTOS

#### YARD AREA

Exterior Fully Paved Concrete & Asphalt Apron

Fully Fenced & Screened 10'H

2 Access Gates, 1 on each Side of Building - Double Access, 1 Sliding, 1 Swinging 3 Exterior Electrical Transformers (see page 4)

1 Oversized Wash Out with Filtration System

Exterior Weight Scales

Exterior Loading Platforms, 1 with Leveler