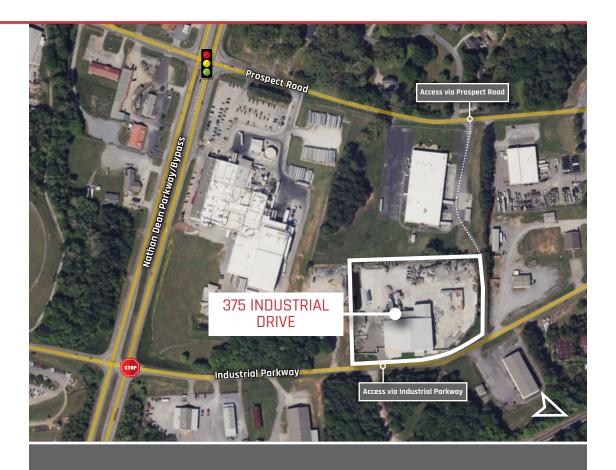

STRIAL DRIVE

**ROCKMART, GA 30153** 



8'H Concrete Exterior Wall Protectors

5 Drive-In Doors

Fully Fenced

Fully Paved Concrete & Asphalt Apron



MIKE POWELL 404 812 4052 mpowell@naibg.com ANDREW WEBB 404 812 4058 awebb@naibg.com

#### **COMPETITIVE FEATURES**



±50,000 SF Industrial Building



6.01 Acres



5 Drive-In Doors

- (1) 20'W x 20'H Motorized
- (1) 14'W x 16'H
- (1) 16'W x 20'H
- (1) 12'W x 12'H
- (1) 14'W x 14'H



8'H Concrete Exterior Wall Protectors



Motion Activated T-5 Warehouse Lights



Metal Skin Steel Frame Construction



**Enclosed Power & Server Room with HVAC** 



Wall Height

30' @Eaves, 40' @Center-Point



**Not Sprinklered** 



2 Side Ventilation Fans



12" Concrete Slab Warehouse Floor Excellent Condition



**Heavy Power** 



Renovated in 2024



#### YARD AREA

Exterior Fully Paved Concrete & Asphalt Apron

Fully Fenced & Screened 10'H

2 Access Gates, 1 on each Side of Building - Double Access, 1 Sliding, 1 Swinging 3 Exterior Electrical Transformers (see page 4)

1 Oversized Wash Out with Filtration System

Exterior Weight Scales

Exterior Loading Platforms, 1 with Leveler

### PROPERTY PHOTOS



#### PROPERTY PHOTOS



#### STRATEGIC LOCATION



# 375 INDUSTRIAL DRIVE ROCKMART, GA 30153 Na Brannen Goddard For more information please contact: MIKE POWELL 404 812 4052 | mpowell@naibg.com ANDREW WEBB 404 812 4058 | awebb@naibg.com Information is deemed from reliable sources. No warranty is made as to its accuracy.