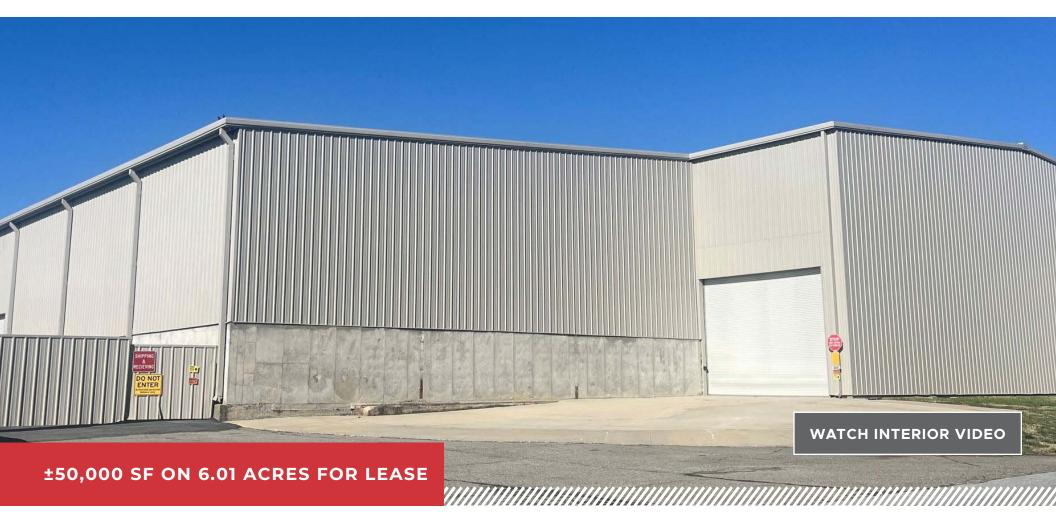

## 375 INDUSTRIAL DRIVE

**ROCKMART, GA 30153** 

8'H Concrete Exterior Wall Protectors

5 Drive-In Doors

Fully Fenced

Fully Paved Concrete & Asphalt Apron

MIKE POWELL 404 812 4052 mpowell@naibg.com ANDREW WEBB 404 812 4058 awebb@naibg.com

#### **COMPETITIVE FEATURES**

±50,000 SF Industrial Building

6.01 Acres

5 Drive-In Doors

- (1) 20'W x 20'H Motorized
- (1) 14'W x 16'H
- (1) 16'W x 20'H
- (1) 12'W x 12'H
- (1) 14'W x 14'H

8'H Concrete Exterior Wall Protectors

Motion Activated T-5 Warehouse Lights

Metal Skin Steel Frame Construction

**Enclosed Power & Server Room with HVAC** 

Wall Height

30' @Eaves, 40' @Center-Point

**Not Sprinklered** 

2 Side Ventilation Fans

12" Concrete Slab Warehouse Floor Excellent Condition

**Heavy Power** 

Renovated in 2024