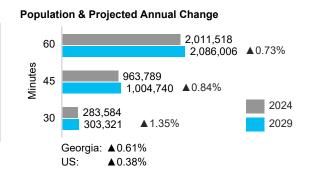

#### Laborforce<sup>2</sup> 30 Minutes: 112,890 45 Minutes: 228.405 60 Minutes: 996,817