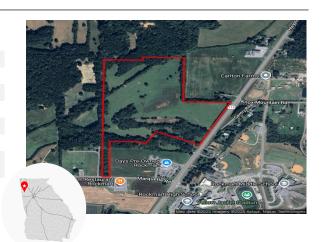

Rockmart, GA 30153, Polk County





| Total Acres:     | 60 AC        | Water on Site:      | Yes              |
|------------------|--------------|---------------------|------------------|
| Remaining Acres: | 60 AC        | Water Main Size:    | 12 IN            |
| Largest Tract:   | 60 AC        | Sewer on Site:      | Yes              |
| Sale or Lease:   | Sale         | Sewer Main Size:    | 6 IN             |
| Zoning:          | Agricultural | Gas on Site:        | No               |
| Former Use:      | Agricultural | Gas Main Size:      | 2 IN             |
| GRAD Site:       | No           | Electric Provider:* | Georgia<br>Power |
|                  |              |                     |                  |

Customer will have choice of provider if load is above 900 kW



Source: Georgia Power Economic Development



Job Tax Credit: \$4,000/job **County Millage Rate:** 21.082 **County Property Tax:** \$8.43 per \$1000 FMV **Total Sales Tax:** 

1: 100% 2: 100% 3: 100% 4: 0%

#### **Incentive Zones**

Foreign Trade Zone New Market Tax Credit

Sources: Georgia Dept. of Revenue, Georgia Dept. of Community Affairs



| International Airport: | Hartsfield-Jackson Atlanta<br>International, 44 miles | Port 1:      | Port of Savannah, 263.3 miles                |
|------------------------|-------------------------------------------------------|--------------|----------------------------------------------|
| Interstate:            | I 75, 16.9 miles                                      | Port 2:      | Port of Brunswick, 284.8 miles               |
| Rail Provider