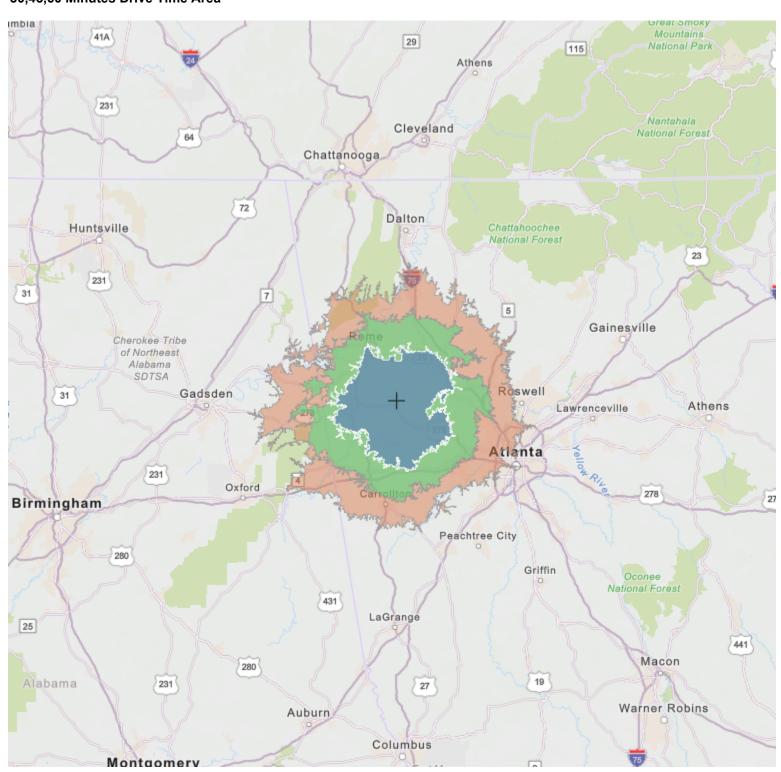

## 30,45,60 Minutes Drive Time Area

#### Laborforce<sup>2</sup> 30 Minutes: 112,890 45 Minutes: 228.405 60 Minutes: 996,817