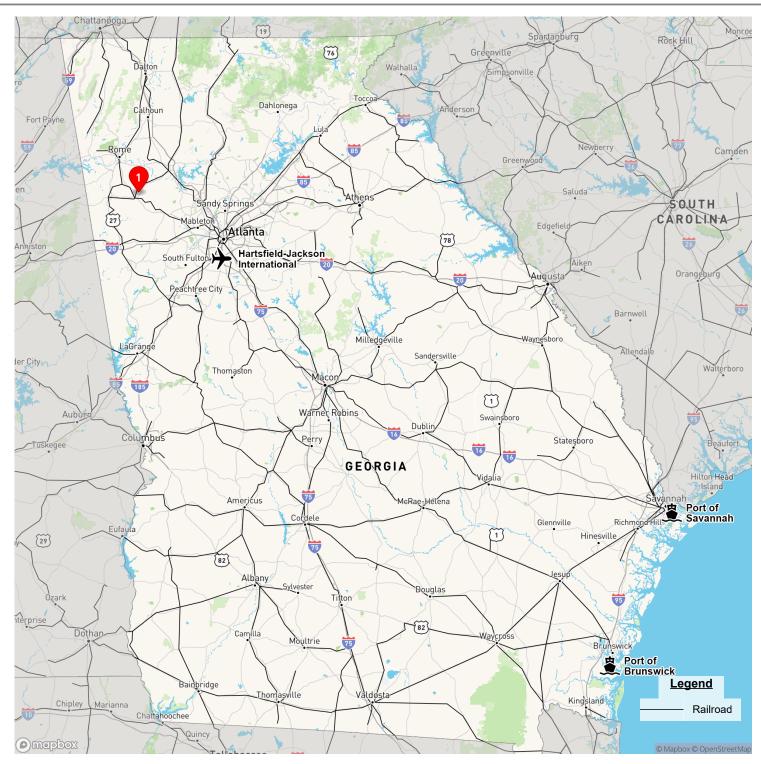

## **Location Map**

#### **Incentive Zones**

Foreign Trade Zone New Market Tax Credit

Sources: Georgia Dept. of Revenue, Georgia Dept. of Community Affairs

| International Airport: | Hartsfield-Jackson Atlanta<br>International, 44 miles | Port 1:      | Port of Savannah, 263.3 miles                |
|------------------------|-------------------------------------------------------|--------------|----------------------------------------------|
| Interstate:            | I 75, 16.9 miles                                      | Port 2:      | Port of Brunswick, 284.8 miles               |
| Rail Provider:         | Not rail served                                       | Inland Port: | Appalachian Regional Inland Port, 61.8 miles |
|                        |                                                       |              |                                              |

Whitaker Rail Yard, 24.7 miles Intermodal:

Sources: Georgia Dept. of Transportation, Georgia Ports Authority

Workforce data is based on drive times from property unless otherwise noted

County Freeport:1