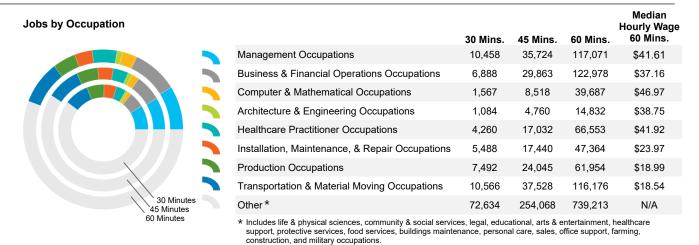

#### Jobs by Industry

|                                               | 30 Mins. | 45 Mins. | 60 Mins. |
|-----------------------------------------------|----------|----------|----------|
| Manufacturing                                 | 10,526   | 34,562   | 81,446   |
| Wholesale Trade                               | 2,649    | 14,024   | 49,886   |
| Transportation & Warehousing                  | 7,488    | 22,305   | 74,729   |
| Information                                   | 1,045    | 4,361    | 30,513   |
| Professional, Scientific & Technical Services | 5,131    | 24,243   | 111,416  |
| Management of Companies & Enterprises         | 268      | 2,701    | 27,035   |
| Health Care and Social Assistance             | 9,567    | 36,260   | 135,876  |
| Government                                    | 14,158   | 51,359   | 96,071   |
| Other *                                       | 69,606   | 239,164  | 718,854  |
|                                               |          |          |          |

<sup>\*</sup> Includes agriculture, mining, utilities, construction, retail trade, finance & insurance, real estate, admin & support services, educational services, arts & entertainment, accommodation & food services, and