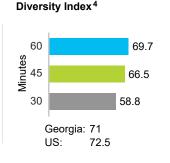

# Population by Race 30 Minutes 45 Minutes

|                  | 30 Mins. | 45 Mins. | 60 Mins. |
|------------------|----------|----------|----------|
| White            | 67.7%    | 59.8%    | 56.0%    |
| Black            | 18.5%    | 23.2%    | 25.2%    |
| American Indian  | 0.5%     | 0.5%     | 0.5%     |
| Asian            | 1.1%     | 2.4%     | 3.5%     |
| Pacific Islander | 0.1%     | 0.1%     | 0.1%     |
| Multiracial      | 4.9%     | 5.5%     | 6.1%     |
| Other            | 7.2%     | 8.5%     | 8.7%     |
|                  |          |          |          |